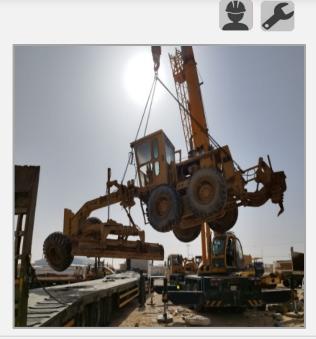

Works have been executed at the on-site workshop supporting the wellsites preparation in Jafurah, Easter Providence, Saudi Arabia