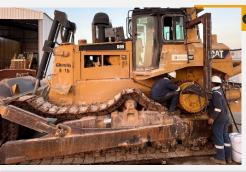

#### CAT ® D8R DOZER

- Repairing Undercarriage, Linktracks, rollers, idler wheels, track adjusting system
- Repair Pivot Shaft.
- Replacing Equalizer Bar.
- Repairing hydraulic cylinders

#### **CAT ® D8R DOZER**

- On-site fabricated special tools for removing and installing the final drive, roller frame, and transmission.
- Overhaul the final drives.
- Complete service to the internal compartment.

Works have been executed at the on-site workshop supporting the wellsites preparation in Jafurah, Easter Providence, Saudi Arabia