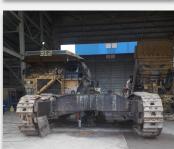

#### CAT ® D8R DOZER

- Repairing Undercarriage, Linktracks, rollers, idler wheels, track adjusting system
- Repair Pivot Shaft.
- Replacing Equalizer Bar.
- Repairing hydraulic cylinders

#### CAT ® D8R DOZER

- Remove, overhaul, and Install Engine, torque converter and Radiator
- Overhauling transmission
- Applying a special coating to the oil pan for protection against corrosive environments in the work field

#### **CAT ® D8R DOZER**

- On-site fabricated special tools for removing and installing the final drive, roller frame, and transmission.
- Overhaul the final drives.
- Complete service to the internal compartment.

#### CAT ® D8R DOZER

- Replacement of four deteriorated ripper cylinder hydraulic hoses.
- Filling of hydraulic oil and adjustment of lifting cylinders.
- Troubleshooting the high engine air temperature, and finding a problem whit the vent line of the aftercooler
- Linkage control adjustment.