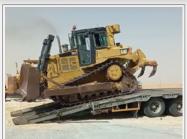

#### CAT ® D8R DOZER

- Repairing Undercarriage, Linktracks, rollers, idler wheels, track adjusting system
- Repair Pivot Shaft.
- Replacing Equalizer Bar.
- Repairing hydraulic cylinders

#### CAT ® D8R DOZER

- Remove, overhaul, and Install Engine, torque converter and Radiator
- Overhauling transmission
- Applying a special coating to the oil pan for protection against corrosive environments in the work field

#### **CAT ® D8R DOZER**

- On-site fabricated special tools for removing and installing the final drive, roller frame, and transmission.
- Overhaul the final drives.
- Complete service to the internal compartment.