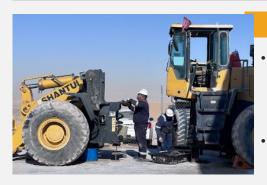

#### **SHANTUI SL50W-5WHEEL LOADER**

- Reparation of the central articulation wear components, pins, bushing, and bearing
- Replacement of ground Engage tools
- Hydraulic Cylinders and frame holes reparation
- Overhaul engine, torque converter, and transmission
- Bucket and H Structures reparation