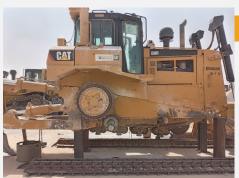

#### CAT ® D8R DOZER

- Repairing Undercarriage, Linktracks, rollers, idler wheels, track adjusting system
- Repair Pivot Shaft.
- Replacing Equalizer Bar.
- Repairing hydraulic cylinders

#### CAT ® D8R DOZER

- Remove, overhaul, and Install Engine, torque converter and Radiator
- Overhauling transmission
- Applying a special coating to the oil pan for protection against corrosive environments in the work field

#### **CAT ® D8R DOZER**

- On-site fabricated special tools for removing and installing the final drive, roller frame, and transmission.
- Overhaul the final drives.
- Complete service to the internal compartment.

#### CAT ® D8R DOZER

- Replacement of four deteriorated ripper cylinder hydraulic hoses.
- Filling of hydraulic oil and adjustment of lifting cylinders.
- Troubleshooting the high engine air temperature, and finding a problem whit the vent line of the aftercooler
- Linkage control adjustment.