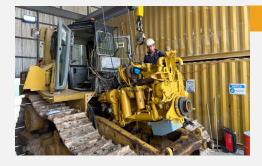

#### CAT ® D8R DOZER

- Remove, overhaul, and Install Engine, torque converter and Radiator
- Overhauling transmission
- Applying a special coating to the oil pan for protection against corrosive environments in the work field

Works have been executed at the on-site workshop supporting the wellsites preparation in Jafurah, Easter Providence, Saudi Arabia