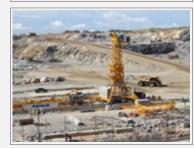

Works have been executed at the on-site workshop supporting the wellsites preparation in Jafurah, Easter Providence, Saudi Arabia