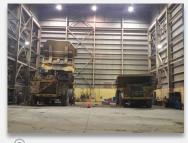

Works have been executed at the on-site workshop supporting the wellsites preparation in Jafurah, Easter Providence, Saudi Arabia