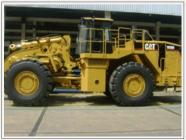

#### **SHANTUI SL50W-5WHEEL LOADER**

- Reparation of the central articulation wear components, pins, bushing, and bearing
- Replacement of ground Engage tools
- Hydraulic Cylinders and frame holes reparation
- Overhaul engine, torque converter, and transmission
- Bucket and H Structures reparation