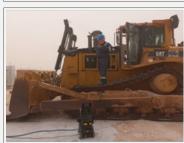

#### CAT ® D8R DOZER

- Replacement of four deteriorated ripper cylinder hydraulic hoses.
- Filling of hydraulic oil and adjustment of lifting cylinders.
- Troubleshooting the high engine air temperature, and finding a problem whit the vent line of the aftercooler
- Linkage control adjustment.